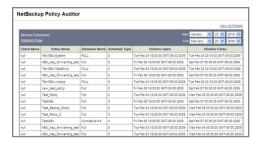

#### **Backup Compliance & SLA Management**

Automate the backup compliance process and simplify SLA definition, performance monitoring, and scorecard generation with Backup Profiler. Provide auditors with a clear picture of backup status, backup locations, and assurance that data is recoverable.