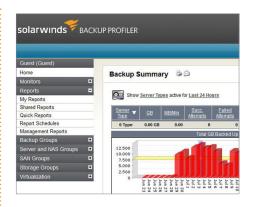

#### **Backup Media Management**

SolarWinds Backup Profiler provides at-a-glance, snapshot views of your multi-vendor data protection environment, as well as automatic reporting on the state of all backup media—both physical and virtual. View detailed, post-backup reporting on the number of tapes used and the amount of data backed up. Monitoring your backup infrastructure has never been so easy!