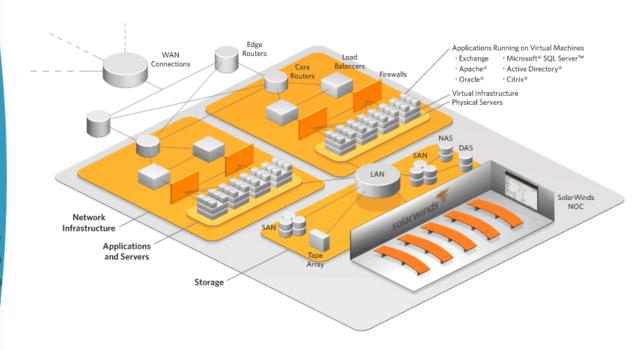

# Simple & Affordable Data Center Management

*Unified visibility* across network, servers, applications, and storage

Real-time *performance management* of physical & virtual infrastructure

Out-of-the box monitoring of data center health, performance & capacity

Automated *configuration & change management* 