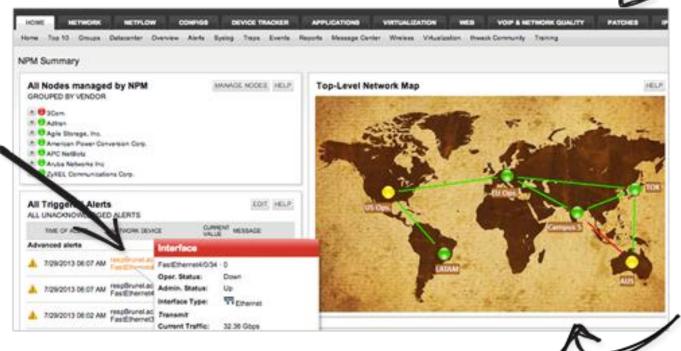

#### Seamless Experience

See all alerts rolled up across products in one page; drill into details to get an end-to-end view of your IT infrastructure.

# Single pane of glass

Each product appears as a tab in the Orion web console.

#### Customized Views

Put charts, tables and other information from multiple products into single views or pages.

Enterprise IT management challenges are unique

- Performance & Availability
- User Experience/Transactions