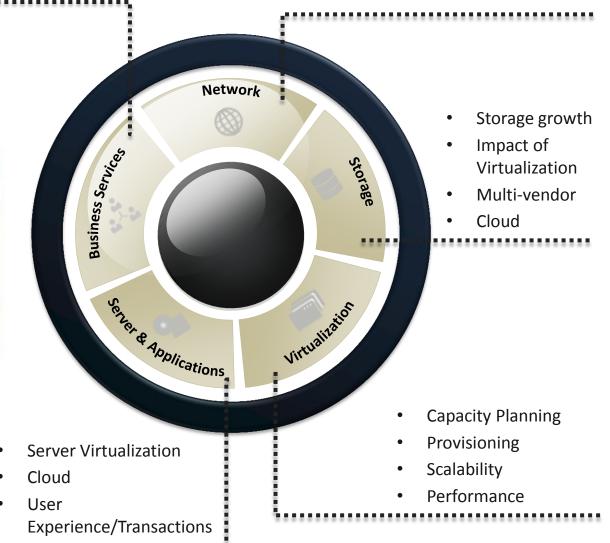

#### Customized Views

Put charts, tables and other information from multiple products into single views or pages.

Enterprise IT management challenges are unique

- Performance & Availability
- User Experience/Transactions

- Network growth
- Security
- Configuration
- Centralized Management

Performance &

Availability